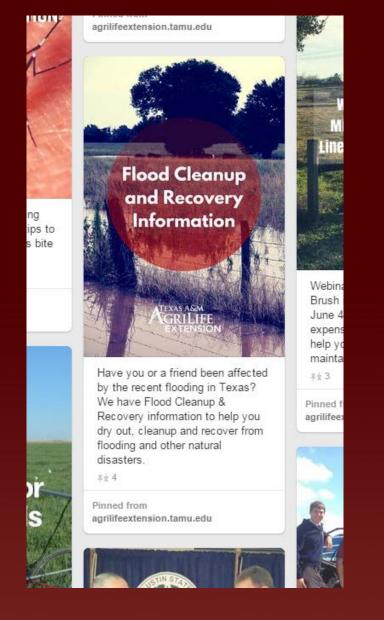

#### Pinterest:

Have you or a friend been affected by the recent flooding in Texas? We have Flood Cleanup & Recovery information to help you dry out, cleanup and recover from flooding and other natural disasters.