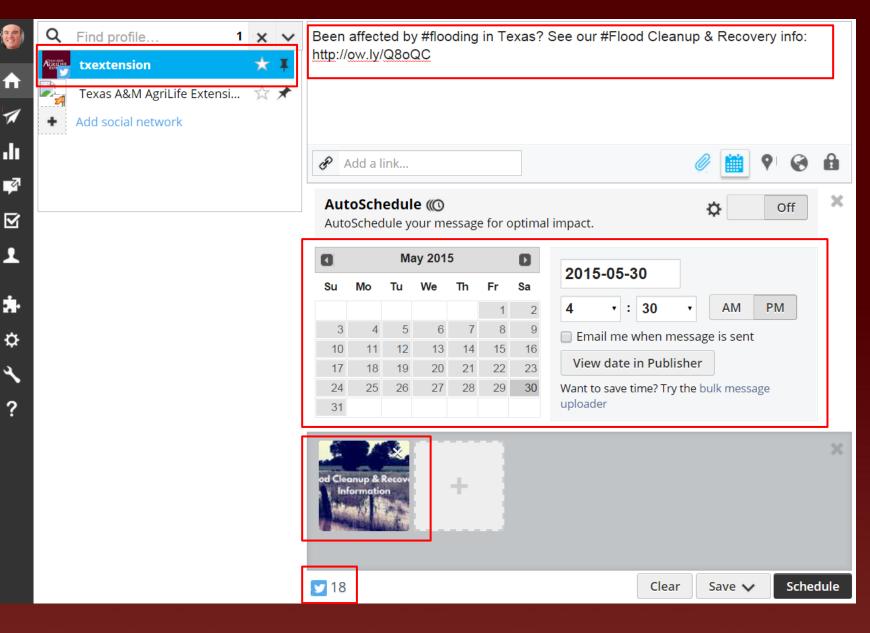

### Schedule Tweet in HootSuite

A

1

2

 $\mathbf{N}$ 

Ł

÷

₽

### Twitter

AGRILIFE

AgriLife Extension @txextension · May 30 Been affected by #flooding in Texas? See our #Flood Cleanup & Recovery info: ow.ly/NBJAP

# Twitter

| weet activity                                                                                 |                       |       |
|-----------------------------------------------------------------------------------------------|-----------------------|-------|
| AgriLife Extension @txextension                                                               | Impressions           | 1,339 |
| Been affected by <b>#flooding</b> in Texas? See<br>our <b>#Flood</b> Cleanup & Recovery info: | Total engagements     | 88    |
| http://ow.ly/NBJAP<br>pic.twitter.com/0xnw7pdrZc                                              | Detail expands        | 53    |
| pic.tmtter.com oxim pareo                                                                     | Link clicks           | 17    |
|                                                                                               | Retweets              | 13    |
|                                                                                               | Photo or video clicks | 2     |
|                                                                                               | Profile clicks        | 2     |
|                                                                                               | Email shares          | 1     |