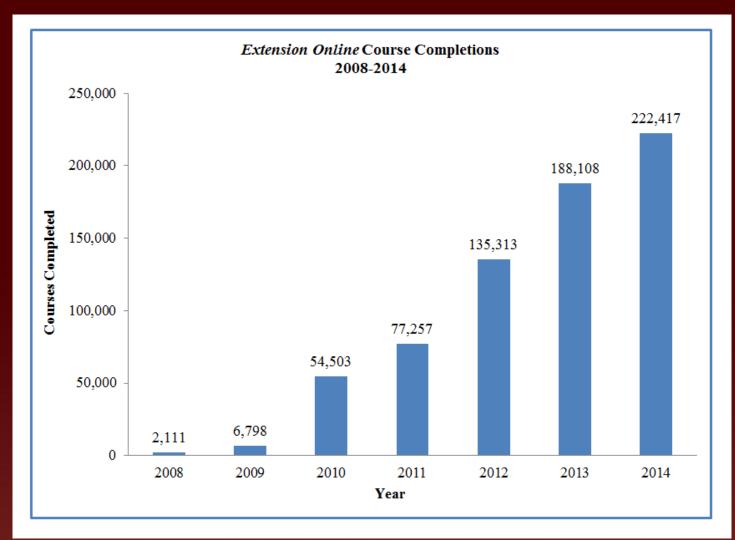

#### Online Course Catalog: free online courses - classes - on line

https://extensiononline.tamu.edu/courses/ ▼ Texas A&M University ▼ Other courses developed by Texas A&M AgriLife Extension Service authors · View a Quick Tour of the Extension Online Course System. A&M System Brand.