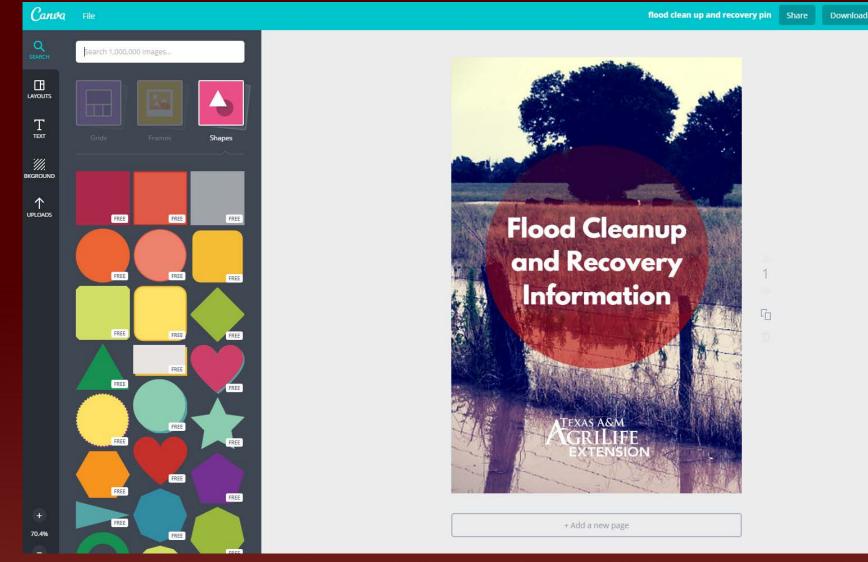

### **Social Media Images in Canva**

#### Canva File

Q

LAYOUTS

Т

KGROUNE

 $\uparrow$ 

FREE

Brightness Contrast Saturation Tint

Bhu X-Process Vignette

flood clean up and recovery information Share Download

KTENSION

image for hot topics (featured image) and facebook