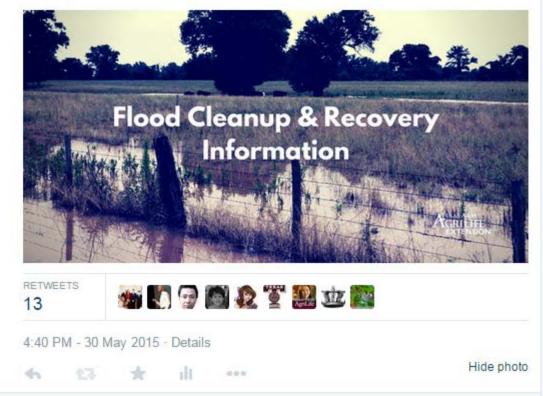

### Twitter

AGRILIFE

AgriLife Extension @txextension · May 30 Been affected by #flooding in Texas? See our #Flood Cleanup & Recovery info: ow.ly/NBJAP

# Twitter

| weet activity                                                                                 |                       |       |
|-----------------------------------------------------------------------------------------------|-----------------------|-------|
| AgriLife Extension @txextension                                                               | Impressions           | 1,339 |
| Been affected by <b>#flooding</b> in Texas? See<br>our <b>#Flood</b> Cleanup & Recovery info: | Total engagements     | 88    |
| http://ow.ly/NBJAP<br>pic.twitter.com/0xnw7pdrZc                                              | Detail expands        | 53    |
| pic.tmtter.com oxim pareo                                                                     | Link clicks           | 17    |
|                                                                                               | Retweets              | 13    |
|                                                                                               | Photo or video clicks | 2     |
|                                                                                               | Profile clicks        | 2     |
|                                                                                               | Email shares          | 1     |