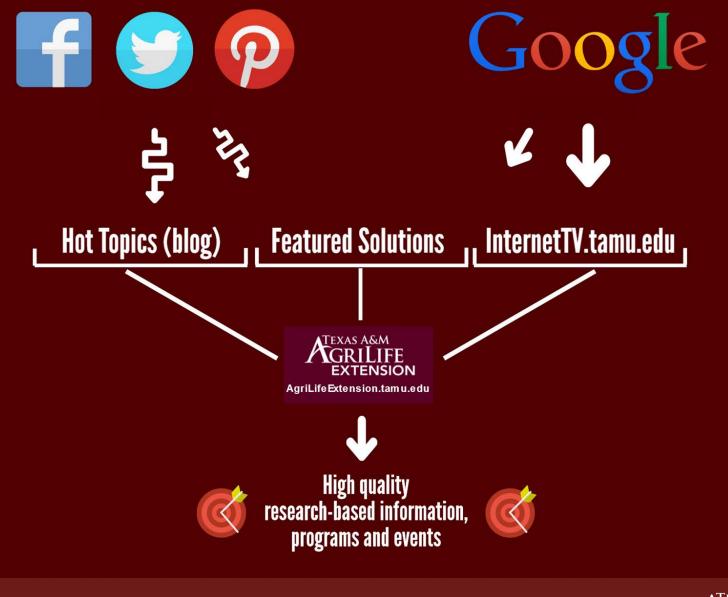

### Connect with AgriLife Extension!

AgriLifeExtension.tamu.edu

### **Content Sources**

http://today.agrilife.org/

https://www.flickr.com/photos/agrilifetoday

fickr

other agrilife websites, specialist blogs, social media accounts... neighbors

http://agrilifeextension.tamu.edu/new