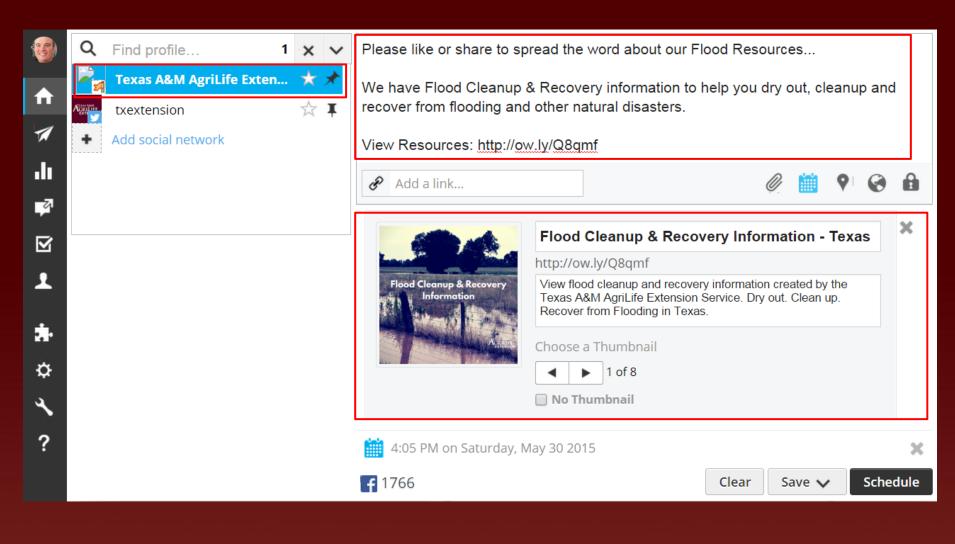

# Schedule FB Post in HootSuite

### Facebook

Texas A&M AgriLife Extension Service Published by Hootsuite [?] - May 30 - @

Please like or share to spread the word about our Flood Resources...

We have Flood Cleanup & Recovery information to help you dry out, cleanup and recover from flooding and other natural disasters.

View Resources: http://ow.ly/NBL89

### Flood Cleanup & Recovery Information - Texas

View flood cleanup and recovery information created by the Texas A&M AgriLife Extension Service. Dry out. Clean up. Recover from Flooding in Texas. AGRILIFEEXTENSION.TAMU.EDU